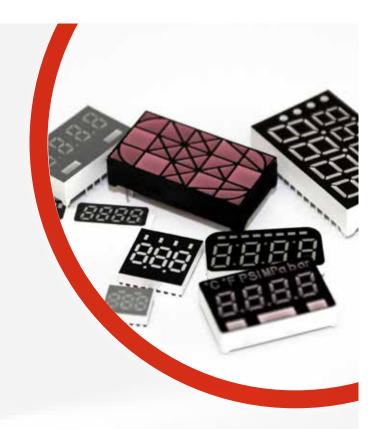

## CUSTOMIZED DISPLAYS

Unique displays for unique products. We help you to design and manufacture your own custom made display for your special requirements.

Benefitting from our experienced knowledge in the LED industry, we develop and produce superior LED displays for a wide range of customized products and applications. Our goal is to be your most competent partner, finding the perfect product performance at the highest quality level. Communicating with our clients means, leading through the process of conception, development and production – even up to 100% quality control and after-sales-services for your innovative display solution. Should this not meet your needs, our custom-made displays are built with up-to-date LED technologies following individual trend setting styles.

## LED display options/technology:

- LED customized displays to fulfill your requirements
- Various sizes and colors
- THT, SMD, Super Thin SMD
- COB, SMD, Airtype, Right Angle
- High temperature applications (105°C)
- IC Driver Built In
- Built-in touch sensing technology (LED capacitive touch pad)
- Cable and connectors