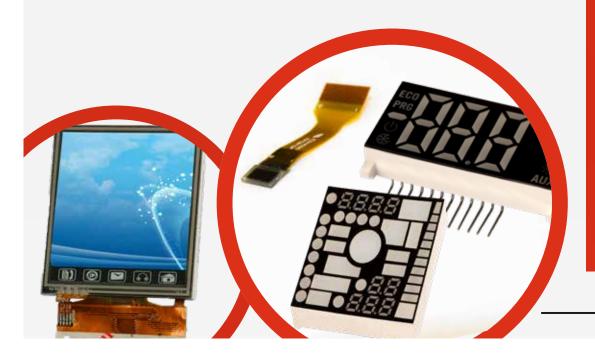

## CUSTOMIZED DISPLAYS

Unique displays for unique products. We help you to design and manufacture your own custom made display for your special requirements.

Benefitting from our experienced knowledge in the LED industry, we develop and produce superior LED displays for a wide range of customized products and applications. Our goal is to be your most competent partner, finding the perfect product performance at the highest quality level. Communicating with our clients means, leading through the process of conception, development and production – even up to 100% quality control and after-sales-services for your innovative display solution. Should this not meet your needs, our custom-made displays are built with up-to-date LED technologies following individual trend setting styles.

## LED display options/technology:

- LED customized displays to fulfill your requirements
- Various sizes and colors
- THT, SMD, Super Thin SMD
- COB, SMD, Airtype, Right Angle
- High temperature applications (105°C)
- IC Driver Built In
- Built-in touch sensing technology (LED capacitive touch pad)
- Cable and connectors