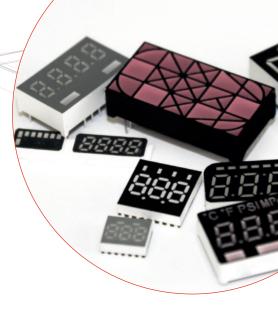

## LED DISPLAY OPTIONS/TECHNOLOGY:

- LED customized displays to fulfill your requirements
- Various sizes and colors
- THT, SMD, Super Thin SMD
- COB, SMD, Airtype, Right Angle
- High temperature applications (105°C)
- IC Driver Built In
- Built-in touch sensing technology (LED capacitive touch pad)
- Cable and connectors