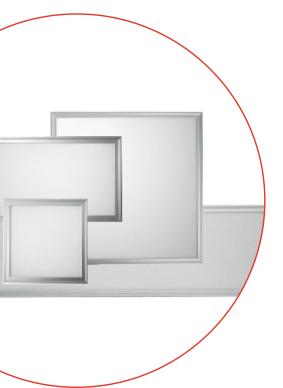

## LED PANEL LIGHTS

LED Panels are an ideal solution for places that need a good-quality and energy-efficient general lighting. The ultra slim design projects a perfectly even and bright illumination to directly replace the original ordinary fluorescent lamps

### **FEATURES**

- Available standard sizes 300\*300/600 \*600/300\*600/300\*1200
- Customized sizes are available upon request
- Warm white / daylight white/ CCT adjustable
- Dimmable
- High brightness and uniform illumination
- Less heat dissipation
- Long lifetime up to 50.000 hours
- Impact resistance, strong seismic capabilities, UV & IR free
- Great energy saving up to 80% compared to traditional lamps