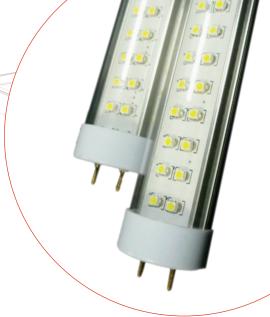

## LED TUBE LIGHTS

LED Tube Lights are the ideal alternative with the most powerful luminous flux to fluorescent tubes. They are designed for a better energy efficiency, an extra-long lifetime up to 50.000 hours and give a more friendly environment.

Our tubes use the highest quality of materials to produce the most economical products.

#### **FEATURES**

- Available standard sizes 350/600/900/1200/1500mm
- Customized sizes are available upon request
- Warm white / daylight white
- Diffused / clear cover
- Wide Viewing Angle
- High brightness
- Overcurrent and short circuit protection
- No flickering
- Impact resistance, strong seismic capabilities, UV & IR free
- Great energy saving up to 80% compared to traditional lamps